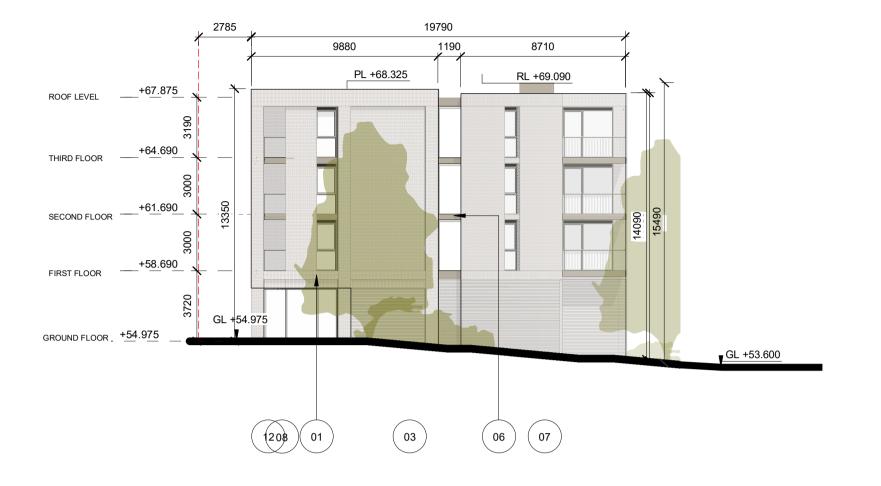

#### 19790 9840 8710 1240 PL +68.325 PL +69.090 ROOF LEVEL \_\_\_\_\_+67.875\_\_\_ - --- --- ---+64.690 THIRD FLOOR -\_ +61.690 SECOND FLOOR +58.690 FIRST FLOOR GL +54.550 GL +54.049 GL +53.87 GROUND FLOOR \_\_\_\_+53.600\_\_\_ Refer to Cameo & Partners Landscaping Drawings for Boundary Treatment 09 08 13 09 14 Details

# BUILDING E - ELEVATION - WEST









## BUILDING E - ELEVATION - SOUTH

4

## Henry J Lyons

Architecture + Interiors henryjlyons.com

+353 1 888 3333 info@henryjlyons.com

COR-HJL-BE-ZZ-DR-A-2009

DATE 10/2020

DRAWN/CHECKED:

MC/CO/ SA/BG

51-54 Pearse Street Dublin D02 KA66

REVISION

P2

HJL

SA & AS BG

CKH DRN

Drawings for Boundary Treatment Details

#### MATERIAL LEGEND

ALL DIMENSIONS TO BE CHECKED ON SITE

NO DIMENSIONS TO BE SCALED FROM THIS DRAWING

DRAW