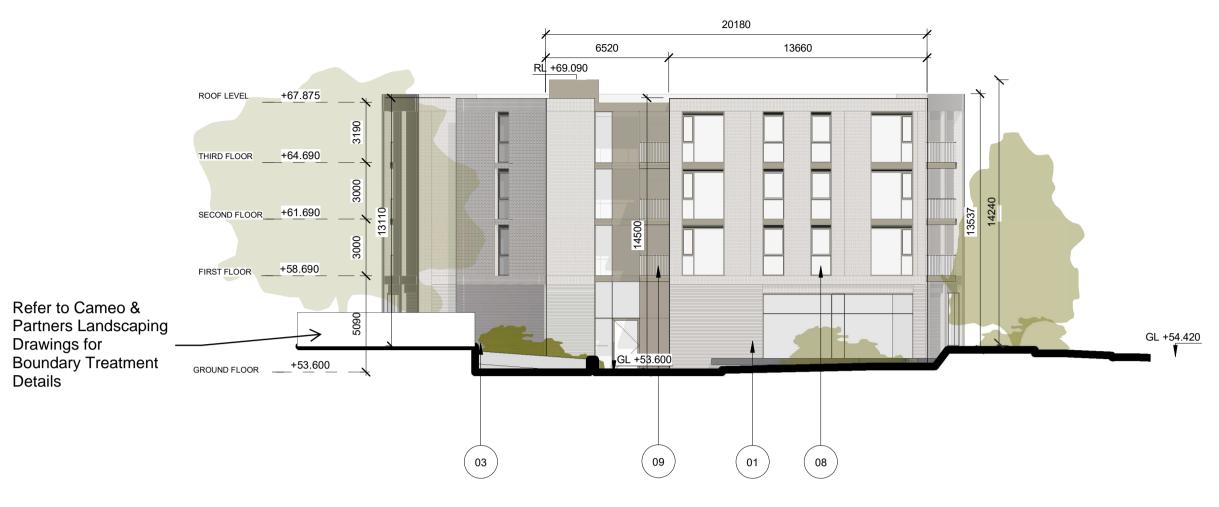

#### 19790 9840 8710 1240 PL +68.325 PL +69.090 ROOF LEVEL \_\_\_\_\_+67.875\_\_\_ - --- --- ---+64.690 THIRD FLOOR -\_ +61.690 SECOND FLOOR +58.690 FIRST FLOOR GL +54.550 GL +54.049 GL +53.87 GROUND FLOOR \_\_\_\_+53.600\_\_\_ Refer to Cameo & Partners Landscaping Drawings for Boundary Treatment 09 08 13 09 14 Details